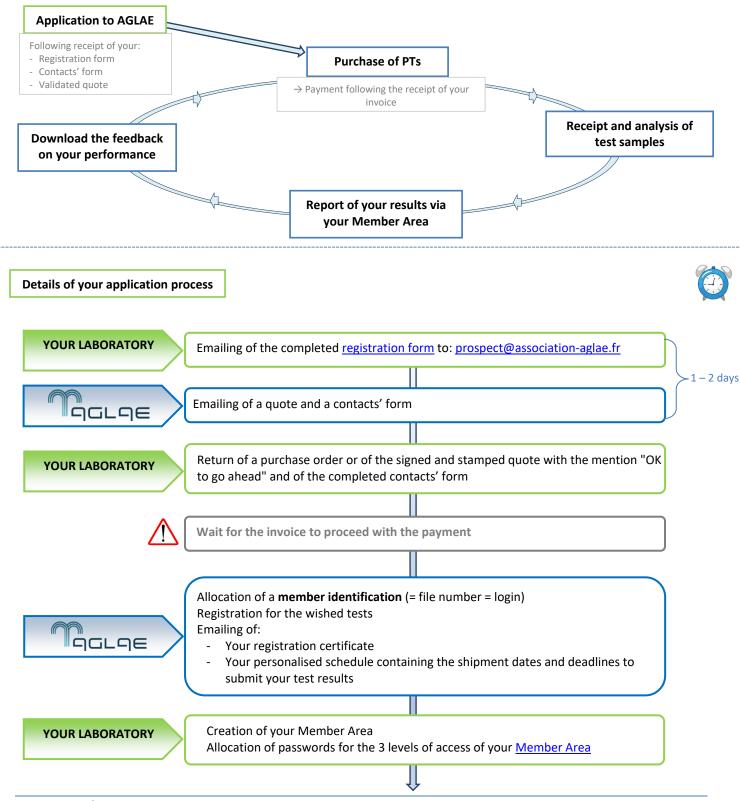

## The main steps from your application to your participation in the proficiency tests:

Sending of the invoice, regardless of when the samples are sent

YOUR LABORATORY

Payment of the invoice according to the specified schedule Payment by bank transfer or <u>credit card</u> (<u>guidelines</u> to help you)

 $\triangle$ 

In case payment is not received on time, AGLAE may suspend the sending of samples and block access to your Member Area until the invoice has been paid (check the general conditions of registration)

How to participate in other tests during the year, order additional test samples, Quality Control Materials, etc.

→ Contact us: contact@association-aglae.fr or +33 (0)3 20 16 91 40, we will issue a quote

ightarrow Return a purchase order or the signed quote