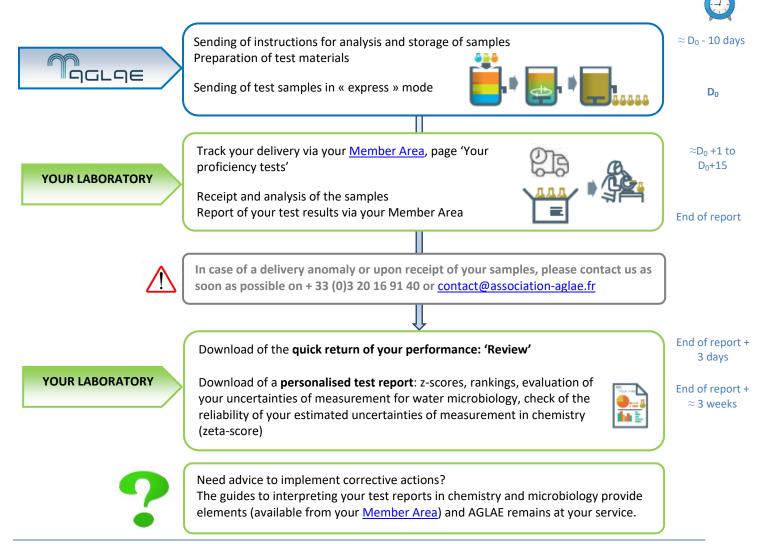

# **CONDUCT OF AGLAE'S TESTS**

AGLAE - Guide for new participants - 2024 Er-5-69-EN, Issue No.0 of the 16/10/2023