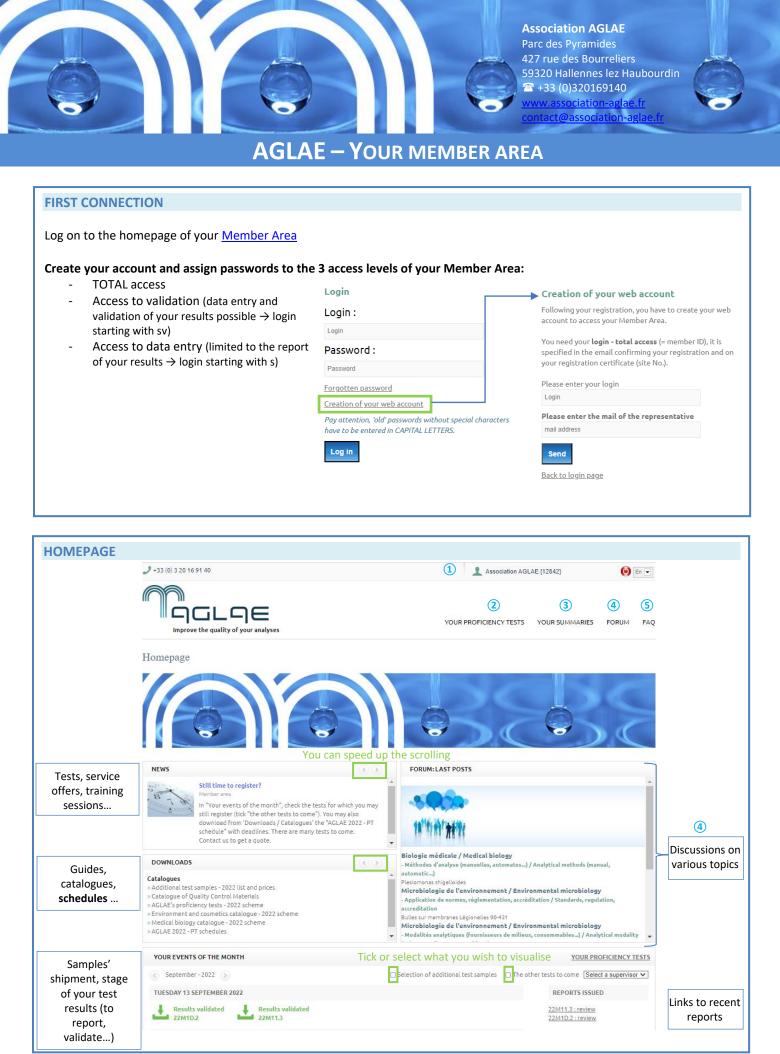

# AGLAE – YOUR MEMBER AREA

| <ul> <li><b>YOUR MEMBER ACCOUNT</b> <ul> <li>Image: Second Second</li></ul></li></ul>                                                                                                                                                                                     |                            |
|-------------------------------------------------------------------------------------------------------------------------------------------------------------------------------------------------------------------------------------------------------------------------------------------------------------------------------------------------------------------------------------------------------------------------------------------------------------------------------------------------------------------------------------------------------------------------------------------------------------------------------------------------------------------------------------------------------------------------------------------------------------------------------------------------------------------------------------------------------------------------------------------------------------------------------------------------------------------------------------------------------------------------------------------------------------------------------------------------------------------------------------------------------------------------------------------------------------------------------------------------------------------------------------------------------------------------------------------------------------------------------------------------------------------------------------------------------------------------------------------------------------------------------------------------------------------------------------------------------------------------------------------------------------------------------------------------------------------------------------------------------------------------------------------------------------------------------------------------------------------------------------------------------------------------------------------------------------------------------------------------------------------------------------------------------------------------------------------------------------------------------------------------------------------------------------------------------------------------------------------------------------------------------------------------------------------|----------------------------|
| your address, your various contacts (representative, supervisors, account<br>your passwords<br>Remember to update them whenever necessary and in particular in case within your teams<br><b>? OUR PROFICIENCY TESTS</b><br>Select what you wish to visualise:<br><b>YOUR SCHEME</b> 2023 ▼ See all the categories ▼ See all supervisors ▼<br><b>6: CHEMICAL ANALYSES IN SALINE WATERS</b><br><b>Supervisor:</b><br><b>23M6.1</b><br>• Samples sent on the 20/06/2023 - Tracking no. :XM158113895FR<br>• Submitted results<br><b>* Contentions</b> 23M61.adf<br><b>* Supervisor:</b><br><b>* Contentions</b> 23M61.adf<br>All the test documents gathered<br>Test report 23M61.adf<br>All the test documents gathered<br>Test report 23M61.adf<br>All the test documents gathered<br><b>* Source Scheme</b> (certificate of registration, schedut<br>• Schedel for the FTS<br>• Source for the scheme (certificate of registration, schedut<br>• Schedel for the FTS<br>• Source for Scheme terms<br>• Source for S |                            |
| Select what you wish to visualise:          YOUR SCHEME       2023        See all the categories       See all supervisors          6:CHEMICAL ANALYSES IN SALINE WATERS       SUPERVISOR:         23M6.1       * Samples sent on the 20/06/2023 - Tracking no. : XM158113896FR       Track your delivery         * Submitted results       * Visualise your results (a guide helps you to report the 20/06/2023 - Tracking no. : XM158113896FR       * Urisualise your results (a guide helps you to report the Visualise your results (a guide helps you to report the Code assigned for this test         * Your assigned code : 22       Certificate of participation 23M61.pdf       Code assigned for this test         * Downloads       Instructions 23M61.pdf       All the test documents gathered         Test: proprid 23M61.pdf       All the test documents gathered       *         Results file 23M61.xlsx       *       All the test documents gathered         * Certificate of registration for the PTS       *       Documents of the scheme (certificate of registration, schedu         * Certificate of participation and assigned codes for the 2022 scheme       *       Schedule for the PTS         * Note dimformation sur la synthèse des résultats pour l'agrément santé (in French)       Collect your PT results over a selected period for your audits, quality c                                                                                                                                                                                                                                                                                                                                                                                                                                                                                                                                                                                                                                                                                                                                                                                                                                                                                                                |                            |
| Select what you wish to visualise:          YOUR SCHEME       2023        See all the categories       See all supervisors          6: CHEMICAL ANALYSES IN SALINE WATERS       SUPERVISOR:         23M6.1       * Samples sent on the 20/06/2023 - Tracking no.: XM158113896FR       Track your delivery         * Submitted results       * Visualise your results (a guide helps you to report the Visualise your results (a guide helps you to report the Over assigned code : 22         * Your assigned code : 22       Certificate of participation 23M61.pdf         Review 23M61.pdf       All the test documents gathered         Results file 23M61.ddf       All the test documents gathered         * Certificate of registration for the PTS       * Certificate of registration for the PTS         * Certificate of participation add assigned codes for the 2022 scheme       * Documents of the scheme (certificate of registration, schedule for the PTS         * Certificate of registration for the PTS       * Note dinformation sur la synthese des résultats pour l'agrément santé (in French)         * Note dinformation sur la synthese des résultats pour l'agrément santé (in French)       Collect your PT results over a selected period for your audits, quality c                                                                                                                                                                                                                                                                                                                                                                                                                                                                                                                                                                                                                                                                                                                                                                                                                                                                                                                                                                                                               |                            |
| YOUR SCHEME       2023 V       See all the categories       See all supervisors V         6: CHEMICAL ANALYSES IN SALINE WATERS       SUPERVISOR:         23M6.1       * Samples sent on the 20/06/2023 - Tracking no.: XM158113896FR       Track your delivery         * Submitted results       * Visualise your results (a guide helps you to report the Code assigned code : 22 Certificate of participation 23M61.pdf       Code assigned for this test         * Downloads       Instructions 23M61.pdf       All the test documents gathered       Code assigned for this test         * Downloads       All the test documents gathered       Test report 23M61.pdf       All the test documents gathered         * Supervisive review 23M61.xdsx       * All the test documents gathered       * Certificate of registration for the PTS       * Certificate of registration for the PTS         * Certificate of registration for the PTS       * Certificate of registration for the PTS       * Documents of the scheme (certificate of registration, schedule * Schedule for the PTS         * Note dinformation sur la synthese des résultats pour l'agrément santé (in French)       Collect your PT results over a selected period for your audits, quality or Collect your PT results over a selected period for your audits, quality or Collect your PT results over a selected period for your audits, quality or Collect your PT results over a selected period for your audits, quality or Collect your PT results over a selected period for your audits, quality or Collect your PT results over a selected period for your audits, quality or Collect your PT resul                                                                                                                                                                                                                                                                                                                                                                                                                                                                                                                                                                                                                       |                            |
| 6 : CHEMICAL ANALYSES IN SALINE WATERS       SUPERVISOR:         23M6.1          Samples sent on the 20/06/2023 - Tracking no. : XM158113896FR        Track your delivery             Submitted results           Critificate of participation 23M61.pdf           Code assigned for this test             Pownloads         Instructions 23M61.pdf         Review 23M61.xbx         Test report 23M61.pdf         All the test documents gathered         Test report 23M61.pdf         Review 23M61.xbx         Test report 23M61.gdf         All the test documents gathered         Supervisor             YOUR SUMMARIES           All the test documents gathered         Supervisor             YOUR SCHEME         2022           Documents of the scheme (certificate of registration, schedu             Schedule for the PTS           Documents of the scheme (certificate of registration, schedu             Submapy FOR A SELECTED PERIOD           Collect your PT results over a selected period for your audits, quality c                                                                                                                                                                                                                                                                                                                                                                                                                                                                                                                                                                                                                                                                                                                                                                                                                                                                                                                                                                                                                                                                                                                                                                                                                                                                      |                            |
| 23M6.1          > Samples sent on the 20/06/2023 - Tracking no. : XM15B113B96FR       Track your delivery         > Submitted results       Visualise your results (a guide helps you to report the Visualise your results (a guide helps you to report the Code assigned for this test         > Downloads       Instructions 23M61.pdf         Review 23M61.indf       All the test documents gathered         Test report 23M61.pdf       All the test documents gathered         Test report 23M61.pdf       Results file 23M61.xds         YOUR SUMMARIES       VOUR SUMMARIES         Your scheme       2022 ~         > Certificate of registration for the PTS         • Certificate of registration and assigned codes for the 2022 scheme         • Schedule for the PTS         • Note d'information sur la synthèse des résultats pour l'agrément santé (in French)         Collect your PT results over a selected period for your audits, quality c                                                                                                                                                                                                                                                                                                                                                                                                                                                                                                                                                                                                                                                                                                                                                                                                                                                                                                                                                                                                                                                                                                                                                                                                                                                                                                                                                 |                            |
| <ul> <li>Samples sent on the 20/06/2023 - Tracking no.: XM158113896FR</li> <li>Submitted results</li> <li>Submitted results</li> <li>Your assigned code : 22 Certificate of participation 23M61.pdf</li> <li>Code assigned for this test</li> <li>Downloads         <ul> <li>Instructions 23M61.pdf</li> <li>All the test documents gathered</li> <li>Results file 23M61.rdf</li> <li>Results file 23M61.rdf</li> <li>All the test documents gathered</li> </ul> </li> <li>YOUR SUMMMARIES</li> <li>YOUR SCHEME 2022 ~</li> <li>Certificate of participation and assigned codes for the 2022 scheme</li> <li>Schedule for the PTS</li> <li>Note d'information sur la synthèse des résultats pour l'agrément santé (in French)</li> <li>Collect your PT results over a selected period for your audits, quality c</li> </ul>                                                                                                                                                                                                                                                                                                                                                                                                                                                                                                                                                                                                                                                                                                                                                                                                                                                                                                                                                                                                                                                                                                                                                                                                                                                                                                                                                                                                                                                                                       | - (                        |
| Submitted results Submitted results Your assigned code: 22 Certificate of participation 23M61.pdf Code assigned for this test Downloads All the test documents gathered Test report 23M61.pdf Annexe review 23M61.pdf Annexe review 23M61.pdf Annexe review 23M61.pdf Results file 23M61.aks Test report 23M61.pdf Collect your PT results over a selected period for your audits, quality c Collect your PT results over a selected period for your audits, quality c                                                                                                                                                                                                                                                                                                                                                                                                                                                                                                                                                                                                                                                                                                                                                                                                                                                                                                                                                                                                                                                                                                                                                                                                                                                                                                                                                                                                                                                                                                                                                                                                                                                                                                                                                                                                                                            | Report issued              |
| YOUR SCHEME       2022 v         » Certificate of registration for the PTS         » Certificate of participation and assigned codes for the 2022 scheme         » Schedule for the PTS         » Note d'information sur la synthèse des résultats pour l'agrément santé (in French)         Summary FOR A SELECTED PERIOD    Collect your PT results over a selected period for your audits, quality comparison of the scheme (certificate of registration) of the scheme (certificate of regis                                                                                                                                                                                                                                                                                                                                                                                              | m)                         |
| Certificate of registration for the PTS Certificate of participation and assigned codes for the 2022 scheme Schedule for the PTS Note d'information sur la synthèse des résultats pour l'agrément santé (in French) SUMMARY FOR A SELECTED PERIOD Collect your PT results over a selected period for your audits, quality contents of the scheme (certificate of registration, schedule)                                                                                                                                                                                                                                                                                                                                                                                                                                                                                                                                                                                                                                                                                                                                                                                                                                                                                                                                                                                                                                                                                                                                                                                                                                                                                                                                                                                                                                                                                                                                                                                                                                                                                                                                                                                                                                                                                                                          |                            |
| SUMMARY FOR A SELECTED PERIOD                                                                                                                                                                                                                                                                                                                                                                                                                                                                                                                                                                                                                                                                                                                                                                                                                                                                                                                                                                                                                                                                                                                                                                                                                                                                                                                                                                                                                                                                                                                                                                                                                                                                                                                                                                                                                                                                                                                                                                                                                                                                                                                                                                                                                                                                                     | ile)                       |
|                                                                                                                                                                                                                                                                                                                                                                                                                                                                                                                                                                                                                                                                                                                                                                                                                                                                                                                                                                                                                                                                                                                                                                                                                                                                                                                                                                                                                                                                                                                                                                                                                                                                                                                                                                                                                                                                                                                                                                                                                                                                                                                                                                                                                                                                                                                   | ontrol,                    |
| approvals  Information note on the date to date summaries of results  I language EN  Start date O1/01/2022 End date O1/03/2022 Process List the test the selected  22/01/2.1 Field parameters in clean waters                                                                                                                                                                                                                                                                                                                                                                                                                                                                                                                                                                                                                                                                                                                                                                                                                                                                                                                                                                                                                                                                                                                                                                                                                                                                                                                                                                                                                                                                                                                                                                                                                                                                                                                                                                                                                                                                                                                                                                                                                                                                                                     | ts included in<br>d period |
| » 22M1A.1 Chemical analyses in clean waters     » 22M2D.1 Field parameters and colour in waste waters     » 22M33.1 Dry residue in carbogaseous waters     » 22M1B.1 Indicators in natural waters     Update you                                                                                                                                                                                                                                                                                                                                                                                                                                                                                                                                                                                                                                                                                                                                                                                                                                                                                                                                                                                                                                                                                                                                                                                                                                                                                                                                                                                                                                                                                                                                                                                                                                                                                                                                                                                                                                                                                                                                                                                                                                                                                                  |                            |
| List of generated summaries (the file creation may take a few minutes) Update                                                                                                                                                                                                                                                                                                                                                                                                                                                                                                                                                                                                                                                                                                                                                                                                                                                                                                                                                                                                                                                                                                                                                                                                                                                                                                                                                                                                                                                                                                                                                                                                                                                                                                                                                                                                                                                                                                                                                                                                                                                                                                                                                                                                                                     | r summary                  |
| Date of request         File type         Start date         End date         Status         File                                                                                                                                                                                                                                                                                                                                                                                                                                                                                                                                                                                                                                                                                                                                                                                                                                                                                                                                                                                                                                                                                                                                                                                                                                                                                                                                                                                                                                                                                                                                                                                                                                                                                                                                                                                                                                                                                                                                                                                                                                                                                                                                                                                                                 | r summary                  |
| 31/03/2022 CHEMISTRY 01/01/2022 31/03/2022 FINISHED DOWNLOAD                                                                                                                                                                                                                                                                                                                                                                                                                                                                                                                                                                                                                                                                                                                                                                                                                                                                                                                                                                                                                                                                                                                                                                                                                                                                                                                                                                                                                                                                                                                                                                                                                                                                                                                                                                                                                                                                                                                                                                                                                                                                                                                                                                                                                                                      | ,                          |

# AGLAE – YOUR MEMBER AREA

#### **4** FORUM

Forums

+ Ajouter un nouveau sujet de discussion

| Forum                                                                                                               | Sujets  | Contributions | Dernière contribution    |
|---------------------------------------------------------------------------------------------------------------------|---------|---------------|--------------------------|
| Chimie de l'environnement / Environmental chemistry                                                                 |         |               |                          |
| Les messages que vous postez sont modérés par AGLAE avant publication / Posts are moderated by AGLAE before publ    | ication |               |                          |
| Q Techniques analytiques / Analytical techniques                                                                    | 10      | 14            | il y a 5 mois 2 semaines |
| Q Application de normes, réglementation, accréditation / Standards, regulation, accreditation                       | 0       | 0             | n/a                      |
| Q Validation de méthodes, LQ, incertitudes / Method validation, LQ, uncertainty                                     | 0       | 0             | n/a                      |
| Q Besoin d'autres essais interlaboratoires / Need of other proficiency tests                                        | 3       | 6             | il y a 5 mois 2 semaines |
| Q Autre sujet / Other topic                                                                                         | 1       | 3             | il y a 5 mois 2 semaines |
| Microbiologie de l'environnement / Environmental microbiology                                                       |         |               |                          |
| Les messages que vous postez sont modérés par AGLAE avant publication / Posts are moderated by AGLAE before publ    | ication |               |                          |
| Q Modalités analytiques (Fournisseurs de milieux, consommables) / Analytical modality (culture medium, consumables) | 5       | 15            | il y a 5 mois 2 semaines |
| Application de normes, réglementation, accréditation / Standards, regulation, accreditation                         | 17      | 43            | il y a 5 mois 2 semaines |

Three themes are provided: chemistry of the environment, microbiology of the environment and medical biology

**Anonymously or not**, answer requests from other members or AGLAE's, post your questions on questions on analytical techniques, standards, regulations ...

### 5 FAQ

| UALITY                                                                                                 |   |
|--------------------------------------------------------------------------------------------------------|---|
| EGISTRATION                                                                                            |   |
| I WISH TO PARTICIPATE IN A PROFICIENCY TEST, WHAT TO DO?                                               | + |
| I WISH TO GET A QUOTE FOR SOME PTS. WHAT TO DO?                                                        | Ŧ |
| HOW TO REGISTER FOR ADDITIONAL PROFICIENCY TESTS?                                                      | Ŧ |
| WHEN SHOULD I PAY MY PARTICIPATION IN THE PTS?                                                         | 4 |
| I WISH TO RECEIVE MORE TEST SAMPLES TO VALIDATE A METHOD, EVALUATE A TECHNICIAN. WHAT CAN YOU PROVIDE? | Ŧ |
| ONDUCT AND DOCUMENTS                                                                                   |   |
| EMBER ONLY AREA                                                                                        |   |
| ECCEIPT OF THE TEST SAMPLES                                                                            |   |
| NALYSIS OF THE SAMPLES                                                                                 |   |

How to register for additional tests during the year? Can I order rounds separately? Is the test accredited? When am I going to receive the test samples? When must I pay my participation in the tests?

 $\rightarrow$  Check the answers to some 30 common questions. Contact us: email or +33 (0)320169140 for any other question.